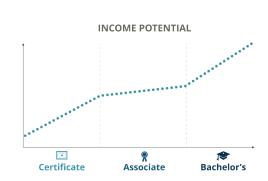

## Build a degree with certificates

To build a degree, students select three certificates that stack into an associate and a bachelor's degree. Certificates can be completed in one year or less and teach marketable job skills that can improve employment faster.

# Get a job way before graduating

Students who are seeking employment report making more money after completing their first certificate, and then see an even bigger income boost after completing a bachelor's degree.