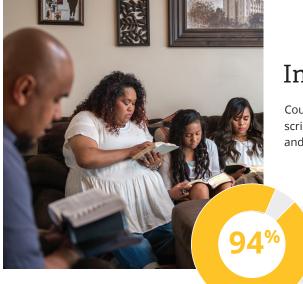

## Increase faith

Courses incorporate teachings from the scriptures as well as modern prophets and apostles.

> of students say that their participation in BYU-Pathway Worldwide increased their faith and testimony of the Savior.