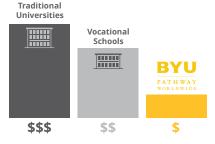

#### **TUITION COSTS**

BYU-Pathway's tuition prices are significantly less than at other schools

#### **REDUCED COST**

Tuition prices are *significantly less* than other schools, thanks in large part to support provided by The Church of Jesus Christ of Latter-day Saints

and degrees in the following categories, offered in association with BYU-Idaho and Ensign College: